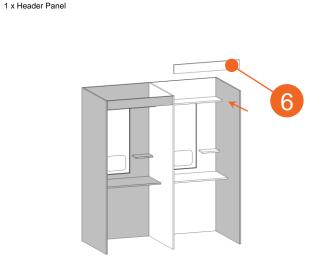

Add Header Panel, connecting it to the Left & Right Panel. Place Glove Box Holder left of window, inside.

**Booth Extension & Desk** B9202 Instruction Manual

Add on Parts List:

1 x Shelf 1 x Extension Partition 1 x Worktop