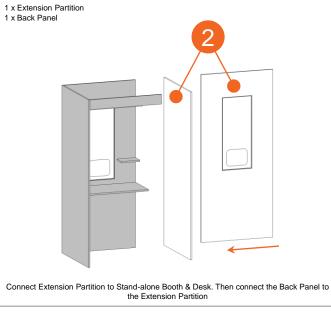

Add Header Panel, connecting it to the Left & Right Panel. Place Glove Box Holder left of window, inside.

**Booth Extension & Desk** B9202 Instruction Manual

Add on Parts List:

1 x Shelf 1 x Extension Partition 1 x Worktop