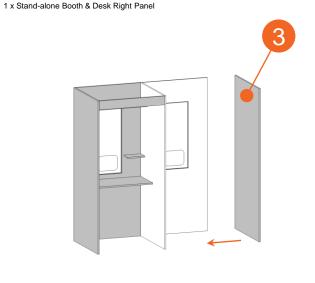

Connect the Right Panel of Stand-alone Booth & Desk to the Back Panel

1 x Top Shelf 1 x Worktop

Add Top Shelf & Worktop, connecting it to all 3 sides of the booth

1 x Shelf Add Shelf, connecting it to the 2 sides of the booth