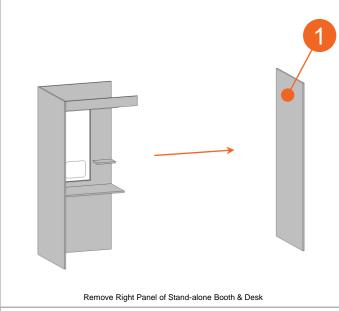

Connect the Right Panel of Stand-alone Booth & Desk to the Back Panel

1 x Top Shelf 1 x Worktop

Add Top Shelf & Worktop, connecting it to all 3 sides of the booth

1 x Shelf Add Shelf, connecting it to the 2 sides of the booth