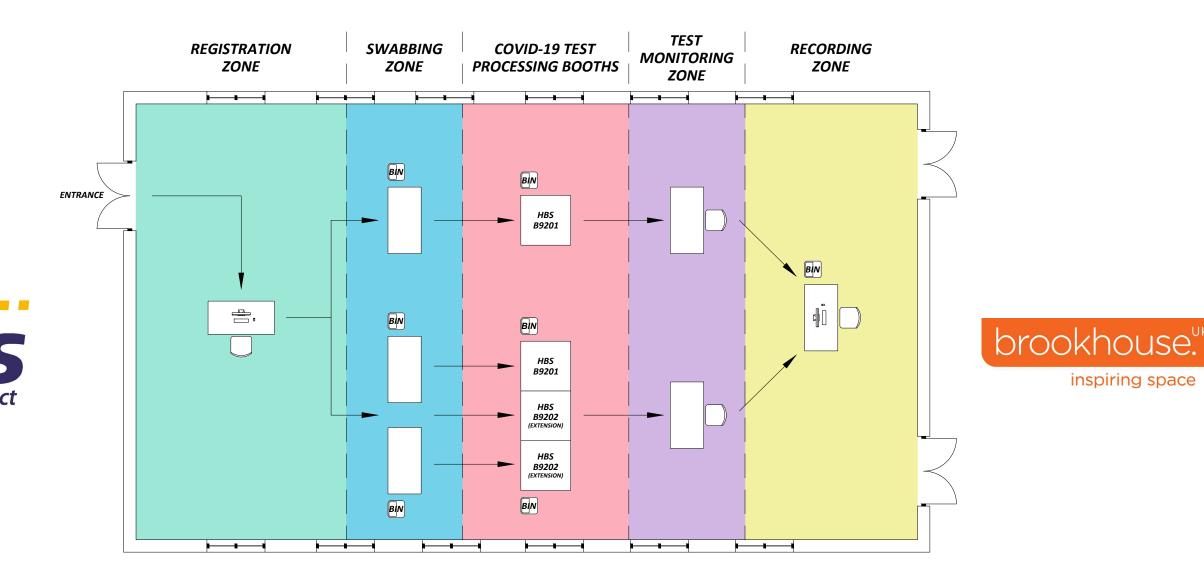

## HBS Providing you COVID-19 Mass Testing Solutions

The below process map shows an example of a COVID-19 mass testing workflow using the HBS Test Processing Booths with and without Extensions